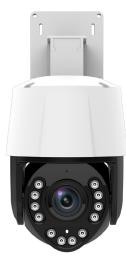

H.265 / A.I SMART CAMERA 4G PT7 OUTDOOR

# **GWIP-2300**

4G SIMCARD NETWORK
WIRELESS CONNECTION
DUAL LIGHT FLASH ALARM
MULTIPLE AREAS ATTACH ALARM

## GWIP-2300 4G

Smart PTZ Camera Outdoor Wireless 4G Connection Two-Way Audio Humanoid Detection

| TECHNICAL SPECIFICATIONS |                                                                |                                                                                                              |
|--------------------------|----------------------------------------------------------------|--------------------------------------------------------------------------------------------------------------|
| Model                    | GWIP-2300 Smart Camera Outdoor PTZ 4G Connection - Flash Alarm |                                                                                                              |
| Master processor         | SOC                                                            | ARM                                                                                                          |
| Image Sensor             | Sensor                                                         | 1/3" color CMOS sensor                                                                                       |
|                          | Lens                                                           | M12, f: 4mm, F2.3, 3-megapixel                                                                               |
|                          | Visual angle                                                   | H (horizontal) 67 degrees; V (vertical) 50 degrees; D (diagonal) 88 degrees                                  |
|                          | Minimum illumination                                           | 0.01Lux                                                                                                      |
| Audio                    | Input/Output                                                   | Two-way voice intercom available (built-in Microphone and speaker)                                           |
|                          | Audio compression method                                       | AAC                                                                                                          |
| Video                    | Video compression method                                       | H.264/H.265                                                                                                  |
|                          | Lighting frequency                                             | 50Hz, 60Hz                                                                                                   |
|                          | Image frame rate                                               | 15fps                                                                                                        |
|                          | Maximum Image Resolution                                       | 1920*1080P                                                                                                   |
|                          | Light Source for Night Vision                                  | IRCUT double filter automatic switching, 12 infrared lamps (850nm wavelength), irradiation distance:5 meters |
| Network                  | Wireless Network                                               | 2.4G Wi-Fi (IEEE802.11b/g/n), built-in antenna                                                               |
|                          | Protocols Supported                                            | TCP/IP, UDP/IP, DHCP, RTMP, MUTP                                                                             |
|                          | IP Address Supported                                           | Dynamic IP address supported                                                                                 |
| Alarm                    | Alarm detection                                                | Motion Detection                                                                                             |
|                          | Alarm linkage                                                  | Motion detection alarm, humanoid detection alarm, sound and light alarm, alarm video, snapshot               |
|                          | Alarm notification                                             | Alarm push by mobile APP                                                                                     |
| Al                       | Intelligent function                                           | Intelligent push, Humanoid detection, vehicle detection, package detection, pet capture, activity zone       |
| PTZ                      | PTZ rotation angle                                             | H (horizontal) 0° ~ 355°; V (vertical) -20° ~ 90°                                                            |
| Interfaces               | Power Supply                                                   | 1 Micro USB interface, DC 5V/1A                                                                              |
|                          | SD card                                                        | 1 Micro SD card (up to 128GB)                                                                                |
|                          | Keys                                                           | 1 function key                                                                                               |
| Other                    | Adjustable lens                                                | Not adjustable                                                                                               |
|                          | LED indication                                                 | Monochrome white light (power/network signal/function indicator)                                             |
|                          | Video storage method                                           | Micro SD card (up to 128GB) local storage, cloud storage                                                     |
|                          | Install method                                                 | Ceiling or wall hanging                                                                                      |
| Environment              | Dustproof and waterproof                                       | no                                                                                                           |
|                          | Operating environment                                          | -10° ~ 45°C /10% ~ 80% (no condensation)                                                                     |
|                          | Storage environment                                            | -20°C ~ 60° /0% ~ 90% (no condensation)                                                                      |
| Color                    | Appearance color                                               | White                                                                                                        |
|                          | Net Weight of Bare Machine                                     | Approx. 626g                                                                                                 |
| Certifications           | Certificate                                                    | CE, FCC, RoHS                                                                                                |