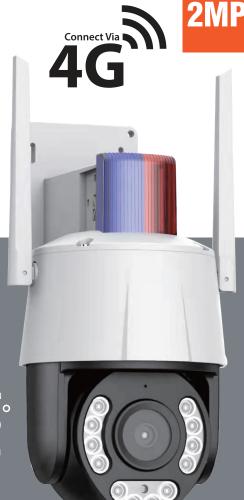

H.265 / A.I SMART CAMERA 4G PT7 OUTDOOR

# **GWIP-2300**

4G SIMCARD NETWORK
WIRELESS CONNECTION
DUAL LIGHT FLASH ALARM
MULTIPLE AREAS ATTACH ALARM

#### Flash Alarm

Dual light red-blue flash alarm. Mobile APP alarm push alarm.

#### **IR Night Color Vision**

Infrared light(night vision distance of 7 meters), day and night 24-hour monitoring, IR-CUT switching, daytime color, night vision more clear

#### **4G Simcard Wireless Connection**

Easy and simple using direct 4G Simcard, support telkomsel & south east asia bands.

FREE APP DOWNLOAD: P6SLITE

pan rotation 355°

90°