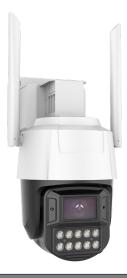

# GWIP-2300 4G

Smart PTZ Camera Outdoor Rechargeable Battery Wireless 4G Connection IP65 Weather Proof Two-Way Audio

| Model                      | GWIP-2300 Smart Camera B  | attery Outdoor 4G Connection 4MP (2K)                                                                                                  |
|----------------------------|---------------------------|----------------------------------------------------------------------------------------------------------------------------------------|
| System                     | SOC                       | Embedded LINUX operating system                                                                                                        |
| Image Sensor               | Sensor                    | 1/2.9" CMOS sensor                                                                                                                     |
|                            | Lens                      | f: 4.0mm, F1.6, 3MP                                                                                                                    |
|                            | Viewing angle             | Diagonal 98° Horizontal 83° Vertical 44°                                                                                               |
|                            | Minimum illumination      | Day mode 1Lux, night vision mode 0.01Lux                                                                                               |
| Audio                      | Audio input               | Sensitivity - 42dB                                                                                                                     |
|                            | Audio output              | External 4Ω / 2W speaker                                                                                                               |
|                            | Two-way intercom          | Full duplex                                                                                                                            |
| Video                      | Video compression method  | H.265                                                                                                                                  |
|                            | Video stream              | 135kbps-2048kbps                                                                                                                       |
|                            | Image frame rate          | 15 fps                                                                                                                                 |
|                            | Maximum image size        | 2560*1440 (4MP)                                                                                                                        |
|                            | Night vision light source | IRCUT filter automatic switching                                                                                                       |
|                            | Day and night mode        | Intelligent dual-light/full-color white light/normal night vision                                                                      |
| 4G                         | LTE-FDD                   | B1/B3/B5/B8                                                                                                                            |
|                            | LTE-TDD                   | B34/B38/B39/B40/B41                                                                                                                    |
|                            | Network protocol          | HTTP,TCP/IP,IPV4,UPNP,RTSP, UDP, SMTP, NTP, DHCP, DNS, IP Filter, PPPOE, DDNS, FTP,IP Search(Support P6S IP camera, DVR, NVS and etc.) |
| Video                      | Video mode                | Alarm trigger, timed recording                                                                                                         |
|                            | Video storage             | Local Micro SD card (up to 256G)                                                                                                       |
| Function                   | Intelligent               | Humanoid detection, motion detection                                                                                                   |
|                            | Audible alarm             | When equipped with dual light boards, it supports sound and light alar                                                                 |
|                            | Alarm notification        | Mobile APP message push                                                                                                                |
| Solar panels and batteries | Solar panels              | 5V 15W solar panel                                                                                                                     |
|                            | Battery                   | Four 21700 4000mA batteries                                                                                                            |
|                            | Charging board            | Built-in single-chip microcomputer system, which can intelligently manage the power supply of equipment                                |
|                            | Power saving function     | Support power monitoring and power saving function                                                                                     |
| PTZ                        | PTZ rotation angle        | H (horizontal) $0^{\circ}$ ~ 350° stepless rotation; V (vertical) $60^{\circ}$ ~ -20°                                                  |
|                            | Preset position           | Support 6 preset position settings                                                                                                     |
| Power supply               | Operating Voltage         | Standard DC-5V, 1.5A                                                                                                                   |
| Environment                | Working environment       | -10° ~ 45°C /10% ~ 80% (no condensation)                                                                                               |
|                            | Storage environment       | -20°C ~ 60° /0% ~ 90% (no condensation)                                                                                                |