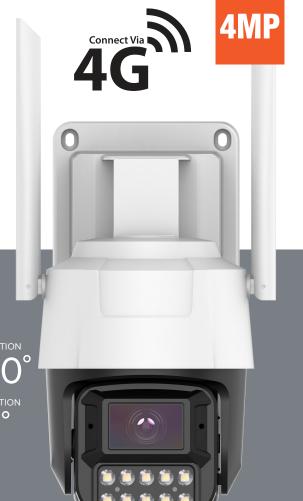

# GWIP-2300 4G

Smart PTZ Camera Outdoor Rechargeable Battery Wireless 4G Connection IP65 Weather Proof Two-Way Audio

| Model                      | GWIP-2300 Smart Camera B  | attery Outdoor 4G Connection 4MP (2K)                                                                                                  |
|----------------------------|---------------------------|----------------------------------------------------------------------------------------------------------------------------------------|
| System                     | SOC                       | Embedded LINUX operating system                                                                                                        |
| Image Sensor               | Sensor                    | 1/2.9" CMOS sensor                                                                                                                     |
|                            | Lens                      | f: 4.0mm, F1.6, 3MP                                                                                                                    |
|                            | Viewing angle             | Diagonal 98° Horizontal 83° Vertical 44°                                                                                               |
|                            | Minimum illumination      | Day mode 1Lux, night vision mode 0.01Lux                                                                                               |
| Audio                      | Audio input               | Sensitivity - 42dB                                                                                                                     |
|                            | Audio output              | External 4Ω / 2W speaker                                                                                                               |
|                            | Two-way intercom          | Full duplex                                                                                                                            |
| Video                      | Video compression method  | H.265                                                                                                                                  |
|                            | Video stream              | 135kbps-2048kbps                                                                                                                       |
|                            | Image frame rate          | 15 fps                                                                                                                                 |
|                            | Maximum image size        | 2560*1440 (4MP)                                                                                                                        |
|                            | Night vision light source | IRCUT filter automatic switching                                                                                                       |
|                            | Day and night mode        | Intelligent dual-light/full-color white light/normal night vision                                                                      |
| 4G                         | LTE-FDD                   | B1/B3/B5/B8                                                                                                                            |
|                            | LTE-TDD                   | B34/B38/B39/B40/B41                                                                                                                    |
|                            | Network protocol          | HTTP,TCP/IP,IPV4,UPNP,RTSP, UDP, SMTP, NTP, DHCP, DNS, IP Filter, PPPOE, DDNS, FTP,IP Search(Support P6S IP camera, DVR, NVS and etc.) |
| Video                      | Video mode                | Alarm trigger, timed recording                                                                                                         |
|                            | Video storage             | Local Micro SD card (up to 256G)                                                                                                       |
| Function                   | Intelligent               | Humanoid detection, motion detection                                                                                                   |
|                            | Audible alarm             | When equipped with dual light boards, it supports sound and light alar                                                                 |
|                            | Alarm notification        | Mobile APP message push                                                                                                                |
| Solar panels and batteries | Solar panels              | 5V 15W solar panel                                                                                                                     |
|                            | Battery                   | Four 21700 4000mA batteries                                                                                                            |
|                            | Charging board            | Built-in single-chip microcomputer system, which can intelligently manage the power supply of equipment                                |
|                            | Power saving function     | Support power monitoring and power saving function                                                                                     |
| PTZ                        | PTZ rotation angle        | H (horizontal) $0^{\circ}$ ~ 350° stepless rotation; V (vertical) $60^{\circ}$ ~ -20°                                                  |
|                            | Preset position           | Support 6 preset position settings                                                                                                     |
| Power supply               | Operating Voltage         | Standard DC-5V, 1.5A                                                                                                                   |
| Environment                | Working environment       | -10° ~ 45°C /10% ~ 80% (no condensation)                                                                                               |
|                            | Storage environment       | -20°C ~ 60° /0% ~ 90% (no condensation)                                                                                                |