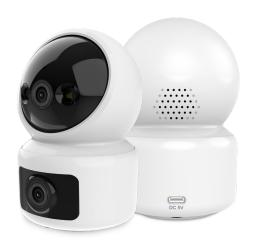

# **GWIP-2000(DL)**

SMART WIFI DUAL CAMERA A.I HUMANOID DETECTION TWO-WAY AUDIO **INTERCOM** 

# GWIP-2000(DL)

Smart Dual Camera & Dual Screen Viewing Two-Way Audio Humanoid Detection

| TECHNICAL SPECIFICATIONS |                                             |                                                                         |
|--------------------------|---------------------------------------------|-------------------------------------------------------------------------|
| Model                    | GWIP-2000 Smart Camera WiFi Dual Camera 3MP |                                                                         |
| System                   | SOC                                         | Embedded LINUX operating system                                         |
| Image Sensor             | Sensor                                      | Dual 1/4 CMOS sensor                                                    |
|                          | Lens                                        | f: 2.9mm, F1.6, 3MP                                                     |
|                          | Viewing angle                               | Diagonal 110° Horizontal 77° Vertical 53°                               |
|                          | Minimum illumination                        | Day mode 1Lux, night vision mode 0.01Lux                                |
| Audio                    | Audio input                                 | Sensitivity - 42dB                                                      |
|                          | Audio output                                | External 8Ω / 1W speaker                                                |
|                          | Two-way intercom                            | full duplex                                                             |
| Video                    | Video compression method                    | H.265                                                                   |
|                          | Video stream                                | 135kbps-2048kbps                                                        |
|                          | Image frame rate                            | 15 fps                                                                  |
|                          | Maximum image size                          | 2304*1296 (3MP)                                                         |
|                          | Night vision light source                   | IRCUT filter automatic switching                                        |
|                          | Day and night mode                          | Smart Dual Light                                                        |
| Network                  | Wireless network                            | Built-in 2.4GWIFI antenna                                               |
|                          | Wireless standard                           | 2.4GHz Wi-Fi (IEEE 802.11b/g/n)                                         |
|                          | Supporting agreement                        | TCP/IP, UDP/IP, DHCP, MUTP                                              |
|                          | Support IP address                          | Dynamic IP address                                                      |
| Video                    | Video mode                                  | Alarm trigger, timed recording                                          |
|                          | Video storage                               | Cloud storage, local Micro SD card (up to 128G)                         |
| Function                 | Intelligent                                 | Humanoid detection, motion detection                                    |
|                          | Audible alarm                               | When equipped with dual light boards, it supports sound and light alarm |
|                          | Alarm notification                          | Mobile APP message push                                                 |
| PTZ                      | PTZ rotation angle                          | H (horizontal) 0° ~ 350° stepless rotation; V (vertical) 60° ~ -20°     |
|                          | Preset position                             | Support 6 preset position settings                                      |
| Power supply             | Operating Voltage                           | Standard DC-5V, 1.5A                                                    |
| Environment              | Working environment                         | -10° ~ 45°C /10% ~ 80% (no condensation)                                |
|                          | Storage environment                         | -20°C ~ 60° /0% ~ 90% (no condensation)                                 |