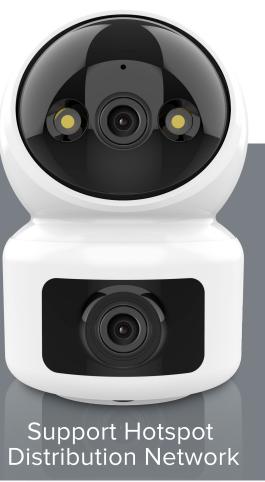

# **GWIP-2000(DL)**

SMART WIFI DUAL CAMERA A.I HUMANOID DETECTION TWO-WAY AUDIO **INTERCOM** 

# **Smart Dual Camera**

Collaborative monitoring with binocular cameras and built-in 1.2T computing power.

# GWIP-2000(DL)

Smart Dual Camera & Dual Screen Viewing Two-Way Audio Humanoid Detection

| TECHNICAL SPECIFICATIONS |                                             |                                                                         |
|--------------------------|---------------------------------------------|-------------------------------------------------------------------------|
| Model                    | GWIP-2000 Smart Camera WiFi Dual Camera 3MP |                                                                         |
| System                   | SOC                                         | Embedded LINUX operating system                                         |
| Image Sensor             | Sensor                                      | Dual 1/4 CMOS sensor                                                    |
|                          | Lens                                        | f: 2.9mm, F1.6, 3MP                                                     |
|                          | Viewing angle                               | Diagonal 110° Horizontal 77° Vertical 53°                               |
|                          | Minimum illumination                        | Day mode 1Lux, night vision mode 0.01Lux                                |
| Audio                    | Audio input                                 | Sensitivity - 42dB                                                      |
|                          | Audio output                                | External 8Ω / 1W speaker                                                |
|                          | Two-way intercom                            | full duplex                                                             |
| Video                    | Video compression method                    | H.265                                                                   |
|                          | Video stream                                | 135kbps-2048kbps                                                        |
|                          | Image frame rate                            | 15 fps                                                                  |
|                          | Maximum image size                          | 2304*1296 (3MP)                                                         |
|                          | Night vision light source                   | IRCUT filter automatic switching                                        |
|                          | Day and night mode                          | Smart Dual Light                                                        |
| Network                  | Wireless network                            | Built-in 2.4GWIFI antenna                                               |
|                          | Wireless standard                           | 2.4GHz Wi-Fi (IEEE 802.11b/g/n)                                         |
|                          | Supporting agreement                        | TCP/IP, UDP/IP, DHCP, MUTP                                              |
|                          | Support IP address                          | Dynamic IP address                                                      |
| Video                    | Video mode                                  | Alarm trigger, timed recording                                          |
|                          | Video storage                               | Cloud storage, local Micro SD card (up to 128G)                         |
| Function                 | Intelligent                                 | Humanoid detection, motion detection                                    |
|                          | Audible alarm                               | When equipped with dual light boards, it supports sound and light alarm |
|                          | Alarm notification                          | Mobile APP message push                                                 |
| PTZ                      | PTZ rotation angle                          | H (horizontal) 0° ~ 350° stepless rotation; V (vertical) 60° ~ -20°     |
|                          | Preset position                             | Support 6 preset position settings                                      |
| Power supply             | Operating Voltage                           | Standard DC-5V, 1.5A                                                    |
| Environment              | Working environment                         | -10° ~ 45°C /10% ~ 80% (no condensation)                                |
|                          | Storage environment                         | -20°C ~ 60° /0% ~ 90% (no condensation)                                 |