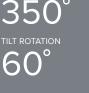

# GWIP-2000(DL)

Smart Dual Camera & Dual Screen Viewing Two-Way Audio Humanoid Detection

| TECHNICAL SPECIFICATIONS |                                             |                                                                         |
|--------------------------|---------------------------------------------|-------------------------------------------------------------------------|
| Model                    | GWIP-2000 Smart Camera WiFi Dual Camera 3MP |                                                                         |
| System                   | SOC                                         | Embedded LINUX operating system                                         |
| Image Sensor             | Sensor                                      | Dual 1/4 CMOS sensor                                                    |
|                          | Lens                                        | f: 2.9mm, F1.6, 3MP                                                     |
|                          | Viewing angle                               | Diagonal 110° Horizontal 77° Vertical 53°                               |
|                          | Minimum illumination                        | Day mode 1Lux, night vision mode 0.01Lux                                |
| Audio                    | Audio input                                 | Sensitivity - 42dB                                                      |
|                          | Audio output                                | External 8Ω / 1W speaker                                                |
|                          | Two-way intercom                            | full duplex                                                             |
| Video                    | Video compression method                    | H.265                                                                   |
|                          | Video stream                                | 135kbps-2048kbps                                                        |
|                          | Image frame rate                            | 15 fps                                                                  |
|                          | Maximum image size                          | 2304*1296 (3MP)                                                         |
|                          | Night vision light source                   | IRCUT filter automatic switching                                        |
|                          | Day and night mode                          | Smart Dual Light                                                        |
| Network                  | Wireless network                            | Built-in 2.4GWIFI antenna                                               |
|                          | Wireless standard                           | 2.4GHz Wi-Fi (IEEE 802.11b/g/n)                                         |
|                          | Supporting agreement                        | TCP/IP, UDP/IP, DHCP, MUTP                                              |
|                          | Support IP address                          | Dynamic IP address                                                      |
| Video                    | Video mode                                  | Alarm trigger, timed recording                                          |
|                          | Video storage                               | Cloud storage, local Micro SD card (up to 128G)                         |
| Function                 | Intelligent                                 | Humanoid detection, motion detection                                    |
|                          | Audible alarm                               | When equipped with dual light boards, it supports sound and light alarm |
|                          | Alarm notification                          | Mobile APP message push                                                 |
| PTZ                      | PTZ rotation angle                          | H (horizontal) 0° ~ 350° stepless rotation; V (vertical) 60° ~ -20°     |
|                          | Preset position                             | Support 6 preset position settings                                      |
| Power supply             | Operating Voltage                           | Standard DC-5V, 1.5A                                                    |
| Environment              | Working environment                         | -10° ~ 45°C /10% ~ 80% (no condensation)                                |
|                          | Storage environment                         | -20°C ~ 60° /0% ~ 90% (no condensation)                                 |